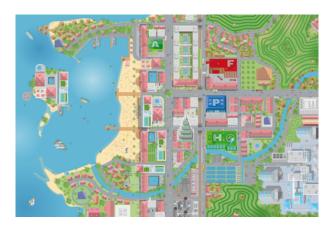

**COASTAL CITY MAP** 

MIDDLE EASTERN COASTAL CITY MAP

APPROPRIATE CUT-OUT VEHICLES & HAZARDS (SUPPLIED WITH ALL MAPS)

## PLANNING CITY MAP (150X100CM), WITH INTERACTIVE CUT-OUT VEHICLES AND HAZARDS

| Qty      | Price                                                               |
|----------|---------------------------------------------------------------------|
| 1 unit   | £410.55 each - <b>click here</b> to specify required map            |
| 2 units  | £718.75 (£359.38 each) - <b>click here</b> to specify required maps |
| 3 units  | £1,029.25 (£343.08 each) - click here to specify required maps      |
| 4 units+ | Please <b>click here</b> to make an enquiry                         |