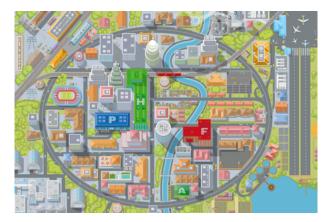

**MODERN CITY MAP** 

**ASIAN COASTAL CITY MAP** 

ARCHIPELAGO ISLANDS CITY MAP

## CITY MAPS (150X100CM), WITH INTERACTIVE CUT-OUT VEHICLES AND HAZARDS

| Qty      | Price                                                                 |
|----------|-----------------------------------------------------------------------|
| 1 unit   | £410.55 each - <b>click here</b> to specify required map              |
| 2 units  | £718.75 (£359.38 each) - click here to specify required maps          |
| 3 units  | £1,029.25 (£343.08 each) - <b>click here</b> to specify required maps |
| 4 units+ | Please <b>click here</b> to make an enquiry                           |