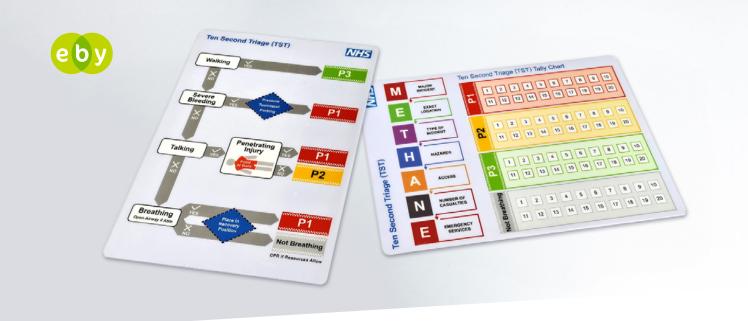

# TEN SECOND TRIAGE TOOL (A6 POCKET SIZED WITH ROUNDED CORNERS FOR SAFETY)

| Qty       | Price                                       |
|-----------|---------------------------------------------|
| 1-100     | £6.37 each                                  |
| 101-200   | £5.98 each                                  |
| 201-500   | £5.29 each                                  |
| 501-1,000 | £4.33 each                                  |
| 1,001+    | Please <b>click here</b> to make an enquiry |