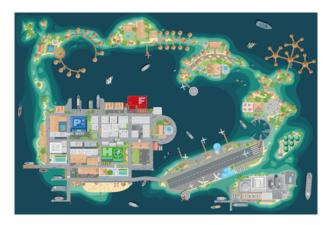

**MODERN CITY MAP** 

**ASIAN COASTAL CITY MAP** 

ARCHIPELAGO ISLANDS CITY MAP

## CITY MAPS (150X100CM), WITH INTERACTIVE CUT-OUT VEHICLES AND HAZARDS

| Qty      | Price                                                                 |
|----------|-----------------------------------------------------------------------|
| 1 unit   | £410.55 each - <b>click here</b> to specify required map              |
| 2 units  | £718.75 (£359.38 each) - click here to specify required maps          |
| 3 units  | £1,029.25 (£343.08 each) - <b>click here</b> to specify required maps |
| 4 units+ | Please <b>click here</b> to make an enquiry                           |