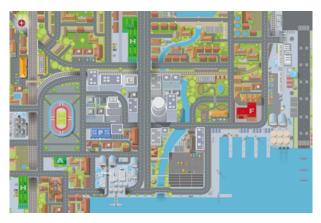

**MODERN CITY MAP** 

**ASIAN COASTAL CITY MAP** 

ARCHIPELAGO ISLANDS CITY MAP

## CITY MAPS (150X100CM), WITH INTERACTIVE CUT-OUT VEHICLES AND HAZARDS

| Qty      | Price                                                                 |
|----------|-----------------------------------------------------------------------|
| 1 unit   | £410.55 each - <b>click here</b> to specify required map              |
| 2 units  | £718.75 (£359.38 each) - click here to specify required maps          |
| 3 units  | £1,029.25 (£343.08 each) - <b>click here</b> to specify required maps |
| 4 units+ | Please <b>click here</b> to make an enquiry                           |