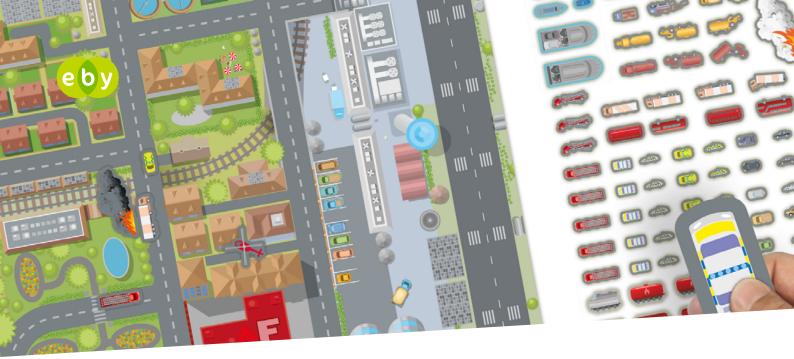

**MODERN CITY MAP** 



**ASIAN COASTAL CITY MAP** 



ARCHIPELAGO ISLANDS CITY MAP

## CITY MAPS (150X100CM), WITH INTERACTIVE CUT-OUT VEHICLES AND HAZARDS

| Qty      | Price                                                                 |
|----------|-----------------------------------------------------------------------|
| 1 unit   | £410.55 each - <b>click here</b> to specify required map              |
| 2 units  | £718.75 (£359.38 each) - click here to specify required maps          |
| 3 units  | £1,029.25 (£343.08 each) - <b>click here</b> to specify required maps |
| 4 units+ | Please <b>click here</b> to make an enquiry                           |



**COASTAL CITY MAP** 



MIDDLE EASTERN COASTAL CITY MAP



APPROPRIATE CUT-OUT VEHICLES & HAZARDS (SUPPLIED WITH ALL MAPS)





## PLANNING CITY MAP (150X100CM), WITH INTERACTIVE CUT-OUT VEHICLES AND HAZARDS

| Qty      | Price                                                               |
|----------|---------------------------------------------------------------------|
| 1 unit   | £410.55 each - <b>click here</b> to specify required map            |
| 2 units  | £718.75 (£359.38 each) - <b>click here</b> to specify required maps |
| 3 units  | £1,029.25 (£343.08 each) - click here to specify required maps      |
| 4 units+ | Please <b>click here</b> to make an enquiry                         |

BESPOKE MAPS ALSO AVAILABLE. PLEASE CALL OR CLICK HERE TO ENQUIRE.







# TEN SECOND TRIAGE TOOL (A6 POCKET SIZED WITH ROUNDED CORNERS FOR SAFETY)

| Qty       | Price                                       |
|-----