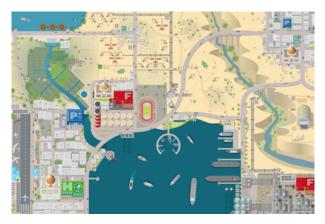

**COASTAL CITY MAP** 

MIDDLE EASTERN COASTAL CITY MAP

APPROPRIATE CUT-OUT VEHICLES & HAZARDS (SUPPLIED WITH ALL MAPS)

## PLANNING CITY MAP (150X100CM), WITH INTERACTIVE CUT-OUT VEHICLES AND HAZARDS

| Qty      | Price                                                               |
|----------|---------------------------------------------------------------------|
| 1 unit   | £410.55 each - <b>click here</b> to specify required map            |
| 2 units  | £718.75 (£359.38 each) - <b>click here</b> to specify required maps |
| 3 units  | £1,029.25 (£343.08 each) - click here to specify required maps      |
| 4 units+ | Please <b>click here</b> to make an enquiry                         |