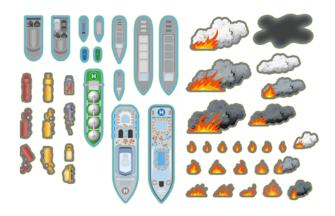

**COASTAL CITY MAP** 

MIDDLE EASTERN COASTAL CITY MAP

APPROPRIATE CUT-OUT VEHICLES & HAZARDS (SUPPLIED WITH ALL MAPS)