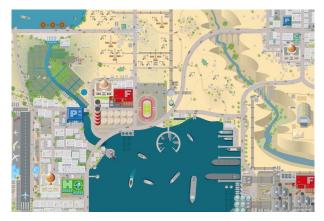

PS ALSO AVAILABLE. PLEASE CALL OR CLICK HERE TO ENQUIRE.





## **JESIP ESSENTIAL AIDES**



**MODERN CITY MAP** 



ASIAN COASTAL CITY MAP



### ARCHIPELAGO ISLANDS CITY MAP

## CITY MAPS (150X100CM), WITH INTERACTIVE CUT-OUT VEHICLES AND HAZARDS

| Qty      | Price                                                                    |
|----------|--------------------------------------------------------------------------|
| 1 unit   | £410.55 each - <b>click here</b> to specify required map                 |
| 2 units  | £718.75 (£359.38 each) -<br><b>click here</b> to specify required maps   |
| 3 units  | £1,029.25 (£343.08 each) -<br><b>click here</b> to specify required maps |
| 4 units+ | Please <b>click here</b> to make an enquiry                              |



COASTAL CITY MAP



MIDDLE EASTERN COASTAL CITY MAP



# APPROPRIATE CUT-OUT VEHICLES & HAZARDS (SUPPLIED WITH ALL MAPS)