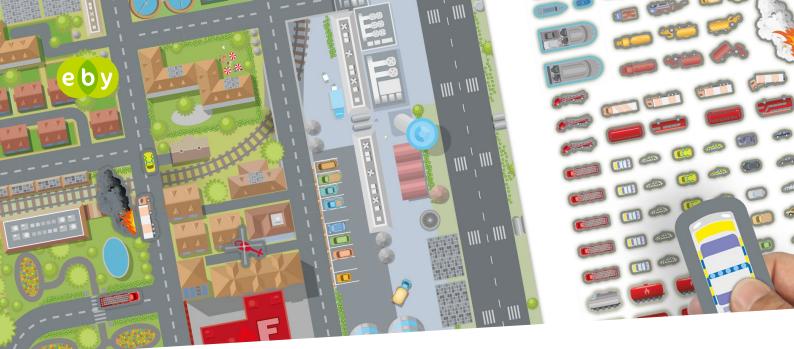

### PLANNING CITY MAP (150X100CM), WITH INTERACTIVE CUT-OUT VEHICLES AND HAZARDS

| Qty      | Price                                                                    |
|----------|--------------------------------------------------------------------------|
| 1 unit   | £410.55 each - <b>click here</b> to specify required map                 |
| 2 units  | £718.75 (£359.38 each) -<br><b>click here</b> to specify required maps   |
| 3 units  | £1,029.25 (£343.08 each) -<br><b>click here</b> to specify required maps |
| 4 units+ | Please <b>click here</b> to make an enquiry                              |

# APPROPRIATE CUT-OUT VEHICLES & HAZARDS (SUPPLIED WITH ALL MAPS)