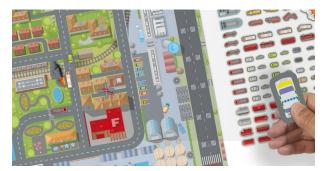

### PLANNING CITY MAP (150X100CM), WITH INTERACTIVE CUT-OUT VEHICLES AND HAZARDS

| Qty      | Price                                                                    |
|----------|--------------------------------------------------------------------------|
| 1 unit   | £410.55 each - <b>click here</b> to specify required map                 |
| 2 units  | £718.75 (£359.38 each) -<br><b>click here</b> to specify required maps   |
| 3 units  | £1,029.25 (£343.08 each) -<br><b>click here</b> to specify required maps |
| 4 units+ | Please <b>click here</b> to make an enquiry                              |

# APPROPRIATE CUT-OUT VEHICLES & HAZARDS (SUPPLIED WITH ALL MAPS)