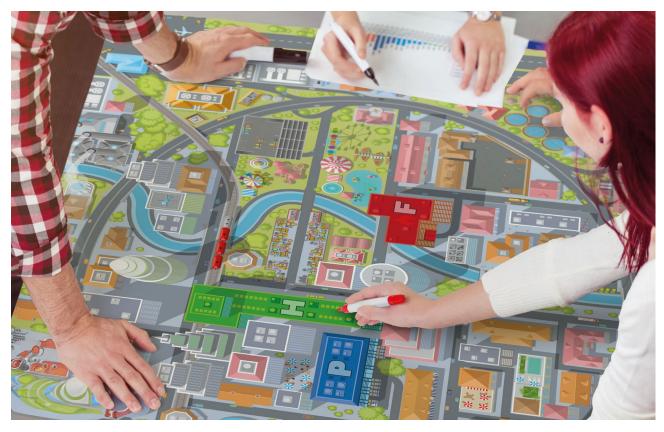

### PLANNING CITY MAP (150X100CM), WITH INTERACTIVE CUT-OUT VEHICLES AND HAZARDS

| Qty      | Price                                                                    |
|----------|--------------------------------------------------------------------------|
| 1 unit   | £410.55 each - <b>click here</b> to specify required map                 |
| 2 units  | £718.75 (£359.38 each) -<br><b>click here</b> to specify required maps   |
| 3 units  | £1,029.25 (£343.08 each) -<br><b>click here</b> to specify required maps |
| 4 units+ | Please <b>click here</b> to make an enquiry                              |

## CITY MAPS (150X100CM), WITH INTERACTIVE CUT-OUT VEHICLES AND HAZARDS

| Qty      | Price                                                                    |
|----------|--------------------------------------------------------------------------|
| 1 unit   | £410.55 each - <b>click here</b> to specify required map                 |
| 2 units  | £718.75 (£359.38 each) -<br><b>click here</b> to specify required maps   |
| 3 units  | £1,029.25 (£343.08 each) -<br><b>click here</b> to specify required maps |
| 4 units+ | Please <b>click here</b> to make an enquiry                              |