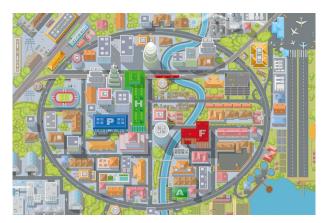

### PLANNING CITY MAP (150X100CM), WITH INTERACTIVE CUT-OUT VEHICLES AND HAZARDS

| Qty      | Price                                                                    |
|----------|--------------------------------------------------------------------------|
| 1 unit   | £410.55 each - <b>click here</b> to specify required map                 |
| 2 units  | £718.75 (£359.38 each) -<br><b>click here</b> to specify required maps   |
| 3 units  | £1,029.25 (£343.08 each) -<br><b>click here</b> to specify required maps |
| 4 units+ | Please <b>click here</b> to make an enquiry                              |

## CITY MAPS (150X100CM), WITH INTERACTIVE CUT-OUT VEHICLES AND HAZARDS

| Qty      | Price                                                                    |
|----------|--------------------------------------------------------------------------|
| 1 unit   | £410.55 each - <b>click here</b> to specify required map                 |
| 2 units  | £718.75 (£359.38 each) -<br><b>click here</b> to specify required maps   |
| 3 units  | £1,029.25 (£343.08 each) -<br><b>click here</b> to specify required maps |
| 4 units+ | Please <b>click here</b> to make an enquiry                              |