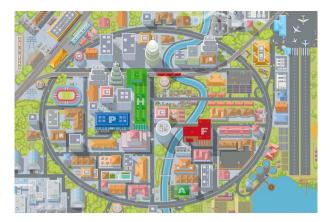

**MODERN CITY MAP** 

**ASIAN COASTAL CITY MAP** 

ARCHIPELAGO ISLANDS CITY MAP

## CITY MAPS (150X100CM), WITH INTERACTIVE CUT-OUT VEHICLES AND HAZARDS

| Otv      | Price                                                    |
|----------|----------------------------------------------------------|
|          |                                                          |
| 1 unit   | £410.55 each - <b>click here</b> to specify required map |
| 2 units  | £718.75 (£359.38 each) -                                 |
|          | click here to specify required maps                      |
| 3 units  | £1,029.25 (£343.08 each) -                               |
|          | click here to specify required maps                      |
| 4 units+ | Please <b>click here</b> to make an enquiry              |

**COASTAL CITY MAP** 

MIDDLE EASTERN COASTAL CITY MAP

APPROPRIATE CUT-OUT VEHICLES & HAZARDS (SUPPLIED WITH ALL MAPS)

# PLANNING CITY MAP (150X100CM), WITH INTERACTIVE CUT-OUT VEHICLES AND HAZARDS

| Qty      | Price                                                               |
|----------|---------------------------------------------------------------------|
| 1 unit   | £410.55 each - <b>click here</b> to specify required map            |
| 2 units  | £718.75 (£359.38 each) - <b>click here</b> to specify required maps |
| 3 units  | £1,029.25 (£343.08 each) - click here to specify required maps      |
| 4 units+ | Please <b>click here</b> to make an enquiry                         |