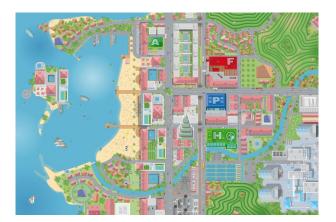

**MODERN CITY MAP** 

**ASIAN COASTAL CITY MAP** 

ARCHIPELAGO ISLANDS CITY MAP

## CITY MAPS (150X100CM), WITH INTERACTIVE CUT-OUT VEHICLES AND HAZARDS

| Otv      | Price                                                    |
|----------|----------------------------------------------------------|
|          |                                                          |
| 1 unit   | £410.55 each - <b>click here</b> to specify required map |
| 2 units  | £718.75 (£359.38 each) -                                 |
|          | click here to specify required maps                      |
| 3 units  | £1,029.25 (£343.08 each) -                               |
|          | click here to specify required maps                      |
| 4 units+ | Please <b>click here</b> to make an enquiry              |

**COASTAL CITY MAP** 

MIDDLE EASTERN COASTAL CITY MAP

APPROPRIATE CUT-OUT VEHICLES & HAZARDS (SUPPLIED WITH ALL MAPS)

# PLANNING CITY MAP (150X100CM), WITH INTERACTIVE CUT-OUT VEHICLES AND HAZARDS

| Qty      | Price                                                               |
|----------|---------------------------------------------------------------------|
| 1 unit   | £410.55 each - <b>click here</b> to specify required map            |
| 2 units  | £718.75 (£359.38 each) - <b>click here</b> to specify required maps |
| 3 units  | £1,029.25 (£343.08 each) - click here to specify required maps      |
| 4 units+ | Please <b>click here</b> to make an enquiry                         |