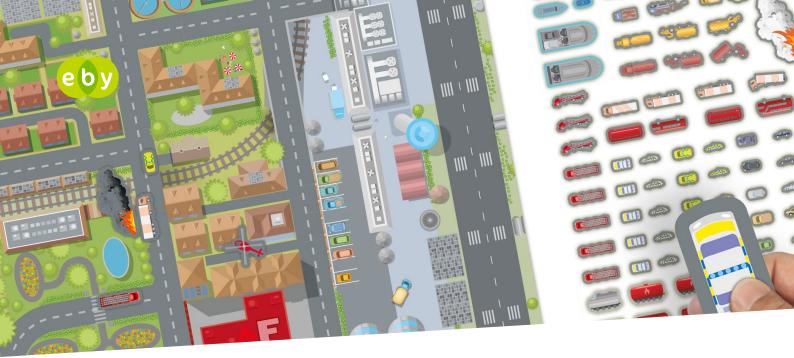

**MODERN CITY MAP** 

**ASIAN COASTAL CITY MAP** 

ARCHIPELAGO ISLANDS CITY MAP

## CITY MAPS (150X100CM), WITH INTERACTIVE CUT-OUT VEHICLES AND HAZARDS

| Otv      | Price                                                    |
|----------|----------------------------------------------------------|
|          |                                                          |
| 1 unit   | £410.55 each - <b>click here</b> to specify required map |
| 2 units  | £718.75 (£359.38 each) -                                 |
|          | click here to specify required maps                      |
| 3 units  | £1,029.25 (£343.08 each) -                               |
|          | click here to specify required maps                      |
| 4 units+ | Please <b>click here</b> to make an enquiry              |

**COASTAL CITY MAP** 

MIDDLE EASTERN COASTAL CITY MAP

APPROPRIATE CUT-OUT VEHICLES & HAZARDS (SUPPLIED WITH ALL MAPS)

# PLANNING CITY MAP (150X100CM), WITH INTERACTIVE CUT-OUT VEHICLES AND HAZARDS

| Qty      | Price                                                               |
|----------|---------------------------------------------------------------------|
| 1 unit   | £410.55 each - <b>click here</b> to specify required map            |
| 2 units  | £718.75 (£359.38 each) - <b>click here</b> to specify required maps |
| 3 units  | £1,029.25 (£343.08 each) - click here to specify required maps      |
| 4 units+ | Please <b>click here</b> to make an enquiry                         |