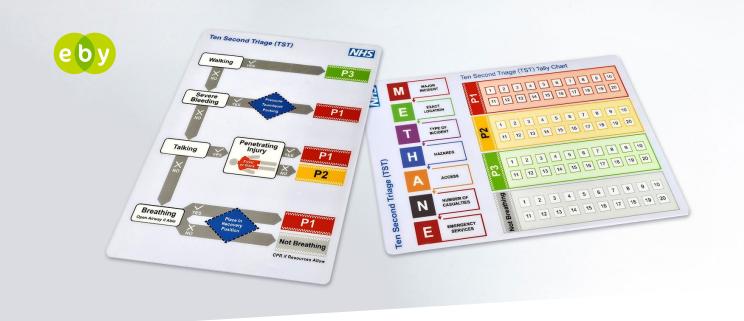

# TEN SECOND TRIAGE TOOL (A6 POCKET SIZED WITH ROUNDED CORNERS FOR SAFETY)

| Ϙty       | Price                                       |
|-----------|---------------------------------------------|
| 1-100     | £6.37 each                                  |
| 101-200   | £5.98 each                                  |
| 201-500   | £5.29 each                                  |
| 501-1,000 | £4.33 each                                  |
| 1,001+    | Please <b>click here</b> to make an enquiry |