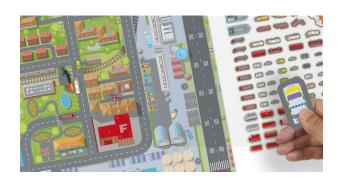

**MODERN CITY MAP** 

**ASIAN COASTAL CITY MAP** 

ARCHIPELAGO ISLANDS CITY MAP

## CITY MAPS (150X100CM), WITH INTERACTIVE CUT-OUT VEHICLES AND HAZARDS

| Otv      | Price                                                    |
|----------|----------------------------------------------------------|
|          |                                                          |
| 1 unit   | £410.55 each - <b>click here</b> to specify required map |
| 2 units  | £718.75 (£359.38 each) -                                 |
|          | click here to specify required maps                      |
| 3 units  | £1,029.25 (£343.08 each) -                               |
|          | click here to specify required maps                      |
| 4 units+ | Please <b>click here</b> to make an enquiry              |

**COASTAL CITY MAP** 

MIDDLE EASTERN COASTAL CITY MAP

APPROPRIATE CUT-OUT VEHICLES & HAZARDS (SUPPLIED WITH ALL MAPS)

# PLANNING CITY MAP (150X100CM), WITH INTERACTIVE CUT-OUT VEHICLES AND HAZARDS

| Qty      | Price                                                               |
|----------|---------------------------------------------------------------------|
| 1 unit   | £410.55 each - <b>click here</b> to specify required map            |
| 2 units  | £718.75 (£359.38 each) - <b>click here</b> to specify required maps |
| 3 units  | £1,029.25 (£343.08 each) - click here to specify required maps      |
| 4 units+ | Please <b>click here</b> to make an enquiry                         |