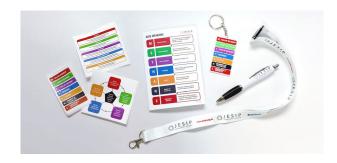

# DELEGATE/ESSENTIAL PACK: AIDE MEMOIRE, X3 STICKERS, PEN, KEYRING & LANYARD

| Qty         | Price       |
|-------------|-------------|
| 1-4 packs   | £17.41 each |
| 5-9 packs   | £16.74 each |
| 10-49 packs | £15.86 each |
| 50-99 packs | £14.95 each |
| 100+ packs  | £13.47 each |

WORKS OUT AT A 20% SAVING OVER BUYING THE INDIVIDUAL ITEMS!