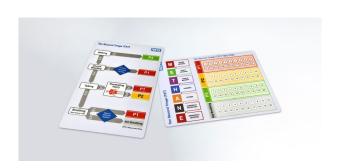

#### AIDES MEMOIRE (STANDARD VERSION)

| Qty         | Price      |
|-------------|------------|
| 1-150       | £1.14 each |
| 151-200     | £1.12 each |
| 201-300     | £1.10 each |
| 301-500     | £1.06 each |
| 501-1,000   | £1.04 each |
| 1,001-2,000 | £0.86 each |
| 2,001+      | £0.82 each |

#### **AIDES MEMOIRE (IOR VERSION)**

| Qty         | Price      |
|-------------|------------|
| 1-150       | £1.14 each |
| 151-200     | £1.12 each |
| 201-300     | £1.10 each |
| 301-500     | £1.06 each |
| 501-1,000   | £1.04 each |
| 1,001-2,000 | £0.86 each |
| 2,001+      | £0.82 each |