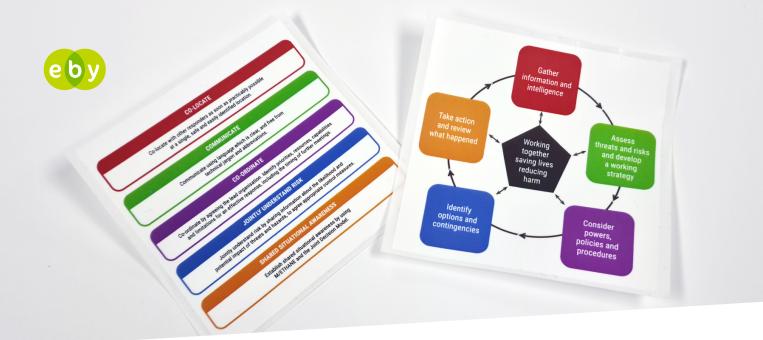

#### AIDES MEMOIRE (STANDARD VERSION)

| Qty   | Price    |
|-------|----------|
| 0-150 | 99p each |
| 150   | £143     |
| 250   | £188     |
| 300   | £256     |
| 500   | £450     |
| 1000  | £750     |
| 2000  | £1,400   |

#### AIDES MEMOIRE (IOR VERSION)

| Qty   | Price    |
|-------|----------|
| 0-150 | 99p each |
| 150   | £143     |
| 250   | £188     |
| 300   | £256     |
| 500   | £450     |
| 1000  | £750     |
| 2000  | £1,400   |