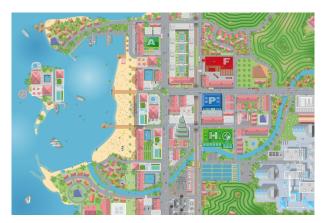

COASTAL CITY MAP

MIDDLE EASTERN COASTAL CITY MAP

# CITY MAPS (150X100CM), WITH INTERACTIVE CUT-OUT VEHICLES AND HAZARDS

| Qty     | Price                                             |
|---------|---------------------------------------------------|
| l set   | £357 - <b>click here</b> to specify required map  |
| 2 sets  | £625 - <b>click here</b> to specify required maps |
| 3 sets  | £895 - <b>click here</b> to specify required maps |
| 4 sets+ | Please <b>click here</b> to make an enquiry       |
|         |                                                   |

# APPROPRIATE CUT-OUT VEHICLES & HAZARDS (SUPPLIED WITH ALL MAPS)