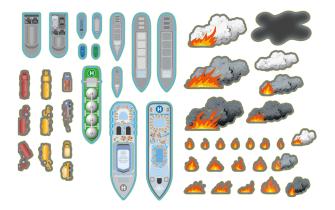

|
| 500-1000 | £2.49 each                                  |
| 1000+    | Please <b>click here</b> to make an enquiry |





**MODERN CITY MAP** 



ASIAN COASTAL CITY MAP



ARCHIPELAGO ISLANDS CITY MAP

# CITY MAPS (150X100CM), WITH INTERACTIVE CUT-OUT VEHICLES AND HAZARDS

| Qty     | Price                                             |
|---------|---------------------------------------------------|
| l set   | £357 - <b>click here</b> to specify required map  |
| 2 sets  | £625 - <b>click here</b> to specify required maps |
| 3 sets  | £895 - <b>click here</b> to specify required maps |
| 4 sets+ | Please <b>click here</b> to make an enquiry       |
|         |                                                   |



COASTAL CITY MAP



MIDDLE EASTERN COASTAL CITY MAP



# APPROPRIATE CUT-OUT VEHICLES & HAZARDS (SUPPLIED WITH ALL MAPS)





#### PLANNING CITY MAP (150X100CM), WITH INTERACTIVE CUT-OUT VEHICLES AND HAZARDS

| Qty     | Price                                             |
|---------|---------------------------------------------------|
| l set   | £357 - <b>click here</b> to specify required map  |
| 2 sets  | £625 - <b>click here</b> to specify required maps |
| 3 sets  | £895 - <b>click here</b> to specify required maps |
| 4 sets+ | Please <b>click here</b> to make an enquiry       |

### BESPOKE MAPS ALSO AVAILABLE. PLEASE CALL OR CLICK HERE TO ENQUIRE.



All above prices exclude VAT and delivery. Delivery costs will be calculated when your order is received.





# 

# TEN SECOND TRIAGE TOOL (A6 POCKET SIZED WITH ROUNDED CORNERS FOR SAF