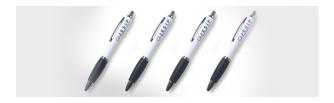

#### PENS

| Qty   | Price      |
|-------|------------|
| 0-150 | £1.59 each |
| 200   | £240       |
| 500   | £550       |
| 1000  | £960       |
| 5000  | £2450      |