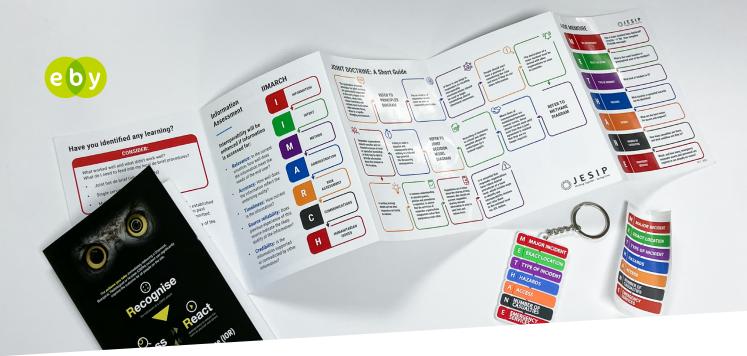

#### AIDES MEMOIRE (STANDARD VERSION)

| Qty   | Price    |
|-------|----------|
| 0-150 | 99p each |
| 150   | £143     |
| 250   | £188     |
| 300   | £256     |
| 500   | £450     |
| 1000  | £750     |
| 2000  | £1,400   |

#### AIDES MEMOIRE (IOR VERSION)

| Qty   | Price    |
|-------|----------|
| 0-150 | 99p each |
| 150   | £143     |
| 250   | £188     |
| 300   | £256     |
| 500   | £450     |
| 1000  | £750     |
| 2000  | £1,400   |