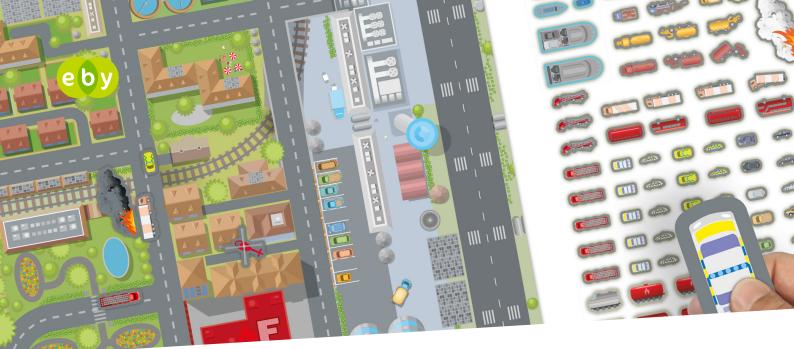

# CITY MAPS (150X100CM), WITH INTERACTIVE CUT-OUT VEHICLES AND HAZARDS

| Qty     | Price                                             |
|---------|---------------------------------------------------|
| l set   | £357 - <b>click here</b> to specify required map  |
| 2 sets  | £625 - <b>click here</b> to specify required maps |
| 3 sets  | £895 - <b>click here</b> to specify required maps |
| 4 sets+ | Please <b>click here</b> to make an enquiry       |
|         |                                                   |

# APPROPRIATE CUT-OUT VEHICLES & HAZARDS (SUPPLIED WITH ALL MAPS)

#### PLANNING CITY MAP (150X100CM), WITH INTERACTIVE CUT-OUT VEHICLES AND HAZARDS

| Qty     | Price                                             |
|---------|---------------------------------------------------|
| l set   | £357 - <b>click here</b> to specify required map  |
| 2 sets  | £625 - <b>click here</b> to specify required maps |
| 3 sets  | £895 - <b>click here</b> to specify required maps |
| 4 sets+ | Please <b>click here</b> to make an enquiry       |