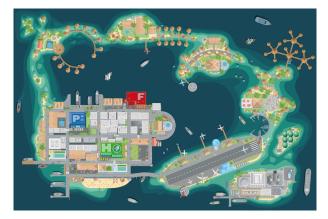

**MODERN CITY MAP** 

ASIAN COASTAL CITY MAP

ARCHIPELAGO ISLANDS CITY MAP

#### PLANNING CITY MAP (150X100CM), WITH INTERACTIVE CUT-OUT VEHICLES AND HAZARDS

| Qty     | Price                                             |
|---------|---------------------------------------------------|
| l set   | £357 - <b>click here</b> to specify required map  |
| 2 sets  | £625 - <b>click here</b> to specify required maps |
| 3 sets  | £895 - <b>click here</b> to specify required maps |
| 4 sets+ | Please <b>click here</b> to make an enquiry       |

# APPROPRIATE CUT-OUT VEHICLES & HAZARDS (SUPPLIED WITH ALL MAPS)