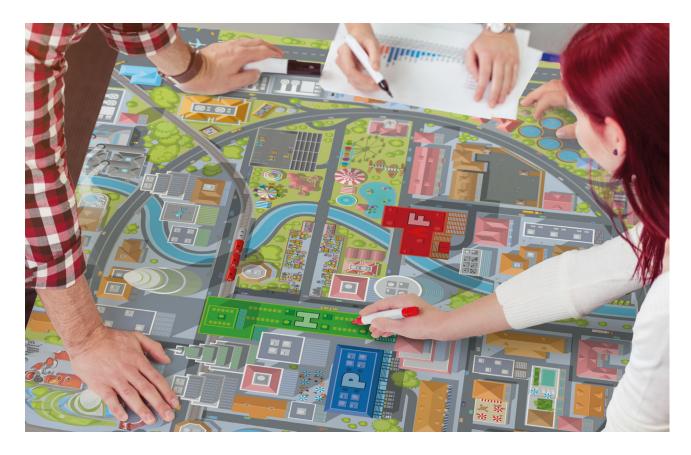

# CITY MAPS (150X100CM), WITH INTERACTIVE CUT-OUT VEHICLES AND HAZARDS

| Qty     | Price                                             |
|---------|---------------------------------------------------|
| l set   | £357 - <b>click here</b> to specify required map  |
| 2 sets  | £625 - <b>click here</b> to specify required maps |
| 3 sets  | £895 - <b>click here</b> to specify required maps |
| 4 sets+ | Please <b>click here</b> to make an enquiry       |
|         |                                                   |

# APPROPRIATE CUT-OUT VEHICLES & HAZARDS (SUPPLIED WITH ALL MAPS)

#### PLANNING CITY MAP (150X100CM), WITH INTERACTIVE CUT-OUT VEHICLES AND HAZARDS

| Qty     | Price                                             |
|---------|---------------------------------------------------|
| l set   | £357 - <b>click here</b> to specify required map  |
| 2 sets  | £625 - <b>click here</b> to specify required maps |
| 3 sets  | £895 - <b>click here</b> to specify required maps |
| 4 sets+ | Please <b>click here</b> to make an enquiry       |