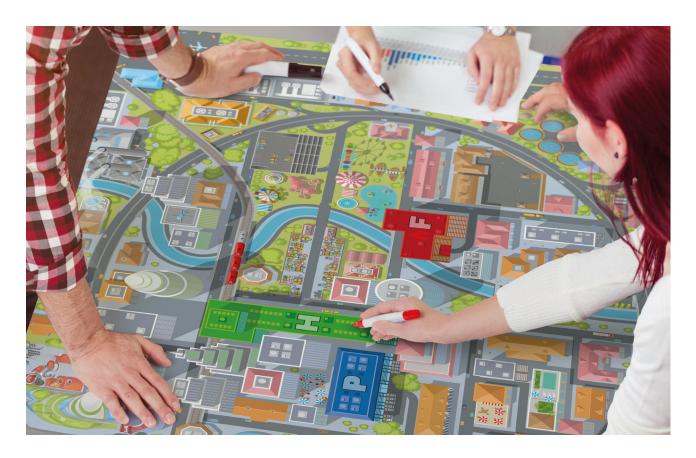

## CITY MAPS (150X100CM), WITH INTERACTIVE CUT-OUT VEHICLES AND HAZARDS

| Qty     | Price                                             |
|---------|---------------------------------------------------|
| 1 set   | £357 - <b>click here</b> to specify required map  |
| 2 sets  | £625 - <b>click here</b> to specify required maps |
| 3 sets  | £895 - <b>click here</b> to specify required maps |
| 4 sets+ | Please <b>click here</b> to make an enquiry       |

## PLANNING CITY MAP (150X100CM), WITH INTERACTIVE CUT-OUT VEHICLES AND HAZARDS

| Qty     | Price                                             |
|---------|---------------------------------------------------|
| 1 set   | £357 - <b>click here</b> to specify required map  |
| 2 sets  | £625 - <b>click here</b> to specify required maps |
| 3 sets  | £895 - <b>click here</b> to specify required maps |
| 4 sets+ | Please <b>click here</b> to make an enquiry       |