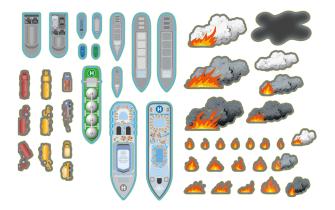

|
| 500-1000 | £2.49 each                                  |
| 1000+    | Please <b>click here</b> to make an enquiry |





**MODERN CITY MAP** 



ASIAN COASTAL CITY MAP



ARCHIPELAGO ISLANDS CITY MAP

# CITY MAPS (150X100CM), WITH INTERACTIVE CUT-OUT VEHICLES AND HAZARDS

| Qty     | Price                                             |
|---------|---------------------------------------------------|
| l set   | £357 - <b>click here</b> to specify required map  |
| 2 sets  | £625 - <b>click here</b> to specify required maps |
| 3 sets  | £895 - <b>click here</b> to specify required maps |
| 4 sets+ | Please <b>click here</b> to make an enquiry       |
|         |                                                   |



COASTAL CITY MAP



MIDDLE EASTERN COASTAL CITY MAP



# APPROPRIATE CUT-OUT VEHICLES & HAZARDS (SUPPLIED WITH ALL MAPS)





### PLANNING CITY MAP (150X100CM), WITH INTERACTIVE CUT-OUT VEHICLES AND HAZARDS

| Qty     | Price                                             |
|---------|---------------------------------------------------|
| l set   | £357 - <b>click here</b> to specify required map  |
| 2 sets  | £625 - <b>click here</b> to specify required maps |
| 3 sets  | £895 - <b>click here</b> to specify required maps |
| 4 sets+ | Please <b>click here</b> to make an enquiry       |

### BESPOKE MAPS ALSO AVAILABLE. PLEASE CALL OR CLICK HERE TO ENQUIRE.



All above prices exclude VAT and delivery. Delivery costs will be calculated when your order is received.





# 

# TEN SECOND TRIAGE TOOL (A6 POCKET SIZED WITH ROUNDED CORNERS FOR SAFE