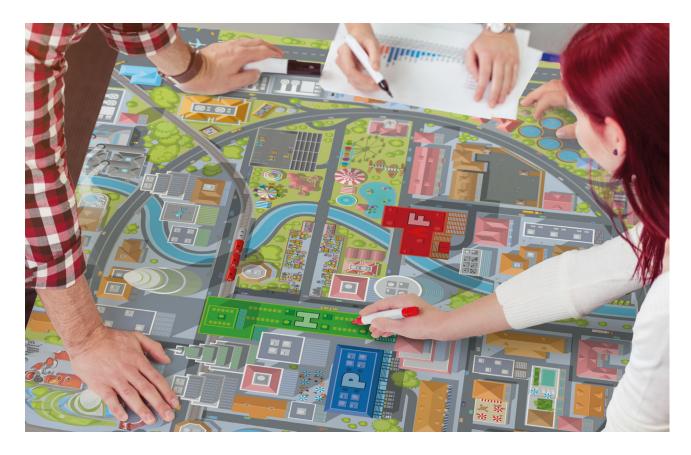

# CITY MAPS (150X100CM), WITH INTERACTIVE CUT-OUT VEHICLES AND HAZARDS

| Qty     | Price                                             |
|---------|---------------------------------------------------|
| l set   | £357 - <b>click here</b> to specify required map  |
| 2 sets  | £625 - <b>click here</b> to specify required maps |
| 3 sets  | £895 - <b>click here</b> to specify required maps |
| 4 sets+ | Please <b>click here</b> to make an enquiry       |
|         |                                                   |

# APPROPRIATE CUT-OUT VEHICLES & HAZARDS (SUPPLIED WITH ALL MAPS)