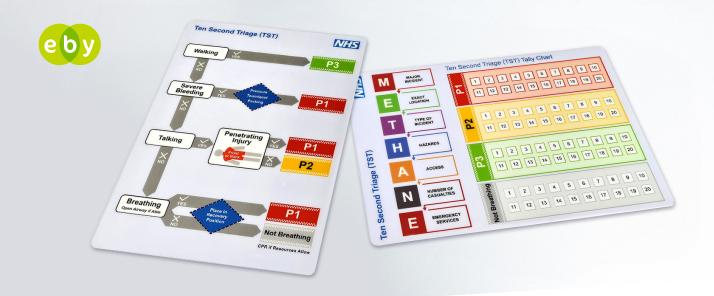

# TEN SECOND TRIAGE TOOL (A6 POCKET SIZED WITH ROUNDED CORNERS FOR SAFETY)

| Qty   | Price                                       |
|-------|---------------------------------------------|
| 0-100 | £4.99 each                                  |
| 100   | £525                                        |
| 200   | 750                                         |
| 500   | £1450                                       |
| 500+  | Please <b>click here</b> to make an enquiry |