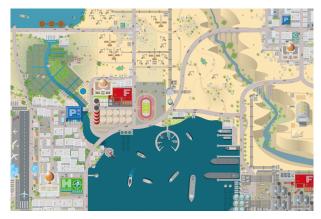

### PLANNING CITY MAP (150X100CM), WITH INTERACTIVE CUT-OUT VEHICLES AND HAZARDS

| Qty     | Price                                             |
|---------|---------------------------------------------------|
| l set   | £357 - <b>click here</b> to specify required map  |
| 2 sets  | £625 - <b>click here</b> to specify required maps |
| 3 sets  | £895 - <b>click here</b> to specify required maps |
| 4 sets+ | Please <b>click here</b> to make an enquiry       |

### BESPOKE MAPS ALSO AVAILABLE. PLEASE CALL OR CLICK HERE TO ENQUIRE.

All above prices exclude VAT and delivery. Delivery costs will be calculated when your order is received.