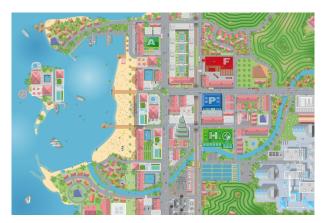

COASTAL CITY MAP

MIDDLE EASTERN COASTAL CITY MAP

# APPROPRIATE CUT-OUT VEHICLES & HAZARDS (SUPPLIED WITH ALL MAPS)

### PLANNING CITY MAP (150X100CM), WITH INTERACTIVE CUT-OUT VEHICLES AND HAZARDS

| Qty     | Price                                             |
|---------|---------------------------------------------------|
| l set   | £357 - <b>click here</b> to specify required map  |
| 2 sets  | £625 - <b>click here</b> to specify required maps |
| 3 sets  | £895 - <b>click here</b> to specify required maps |
| 4 sets+ | Please <b>click here</b> to make an enquiry       |