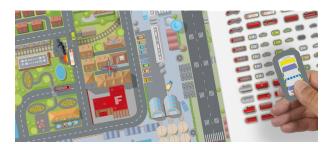

# CITY MAPS (150X100CM), WITH INTERACTIVE CUT-OUT VEHICLES AND HAZARDS

| Qty     | Price                                             |
|---------|---------------------------------------------------|
| l set   | £357 - <b>click here</b> to specify required map  |
| 2 sets  | £625 - <b>click here</b> to specify required maps |
| 3 sets  | £895 - <b>click here</b> to specify required maps |
| 4 sets+ | Please <b>click here</b> to make an enquiry       |
|         |                                                   |

# APPROPRIATE CUT-OUT VEHICLES & HAZARDS (SUPPLIED WITH ALL MAPS)