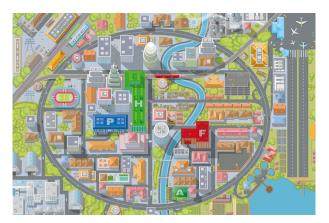

**MODERN CITY MAP** 

ASIAN COASTAL CITY MAP

ARCHIPELAGO ISLANDS CITY MAP

# CITY MAPS (150X100CM), WITH INTERACTIVE CUT-OUT VEHICLES AND HAZARDS

| Qty     | Price                                             |
|---------|---------------------------------------------------|
| l set   | £357 - <b>click here</b> to specify required map  |
| 2 sets  | £625 - <b>click here</b> to specify required maps |
| 3 sets  | £895 - <b>click here</b> to specify required maps |
| 4 sets+ | Please <b>click here</b> to make an enquiry       |
|         |                                                   |

# APPROPRIATE CUT-OUT VEHICLES & HAZARDS (SUPPLIED WITH ALL MAPS)