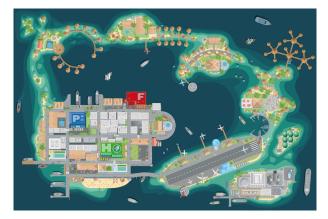

**MODERN CITY MAP** 

ASIAN COASTAL CITY MAP

ARCHIPELAGO ISLANDS CITY MAP

# APPROPRIATE CUT-OUT VEHICLES & HAZARDS (SUPPLIED WITH ALL MAPS)

### PLANNING CITY MAP (150X100CM), WITH INTERACTIVE CUT-OUT VEHICLES AND HAZARDS

| Qty     | Price                                             |
|---------|---------------------------------------------------|
| l set   | £357 - <b>click here</b> to specify required map  |
| 2 sets  | £625 - <b>click here</b> to specify required maps |
| 3 sets  | £895 - <b>click here</b> to specify required maps |
| 4 sets+ | Please <b>click here</b> to make an enquiry       |