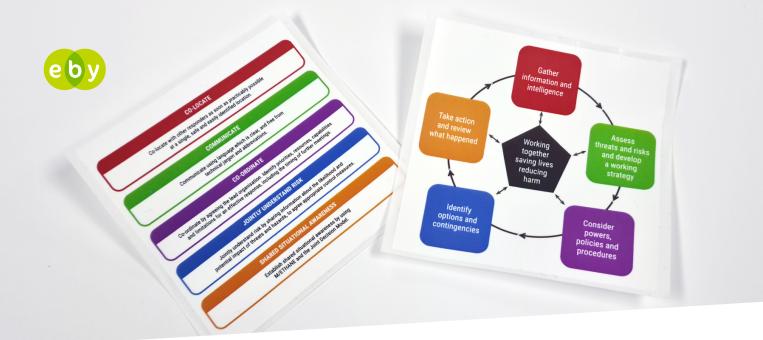

### M/ETHANE STICKERS

### **PRINCIPLE STICKERS**

| Qty   | Price    |
|-------|----------|
| 0-100 | 49p each |
| 100   | £49      |
| 200   | £92      |
| 500   | £195     |
| 1000  | £340     |
| 2000  | £600     |
| 5000  | £1,200   |

### JDM STICKERS

| Price    |
|----------|
| 49p each |
| £49      |
| £92      |
| £195     |
| £340     |
| £600     |
| £1,200   |
|          |