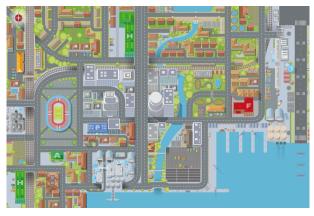

**MODERN CITY MAP** 

ASIAN COASTAL CITY MAP

ARCHIPELAGO ISLANDS CITY MAP

# CITY MAPS (150X100CM), WITH INTERACTIVE CUT-OUT VEHICLES AND HAZARDS

| Qty     | Price                                             |
|---------|---------------------------------------------------|
| l set   | £357 - <b>click here</b> to specify required map  |
| 2 sets  | £625 - <b>click here</b> to specify required maps |
| 3 sets  | £895 - <b>click here</b> to specify required maps |
| 4 sets+ | Please <b>click here</b> to make an enquiry       |
|         |                                                   |

COASTAL CITY MAP

MIDDLE EASTERN COASTAL CITY MAP